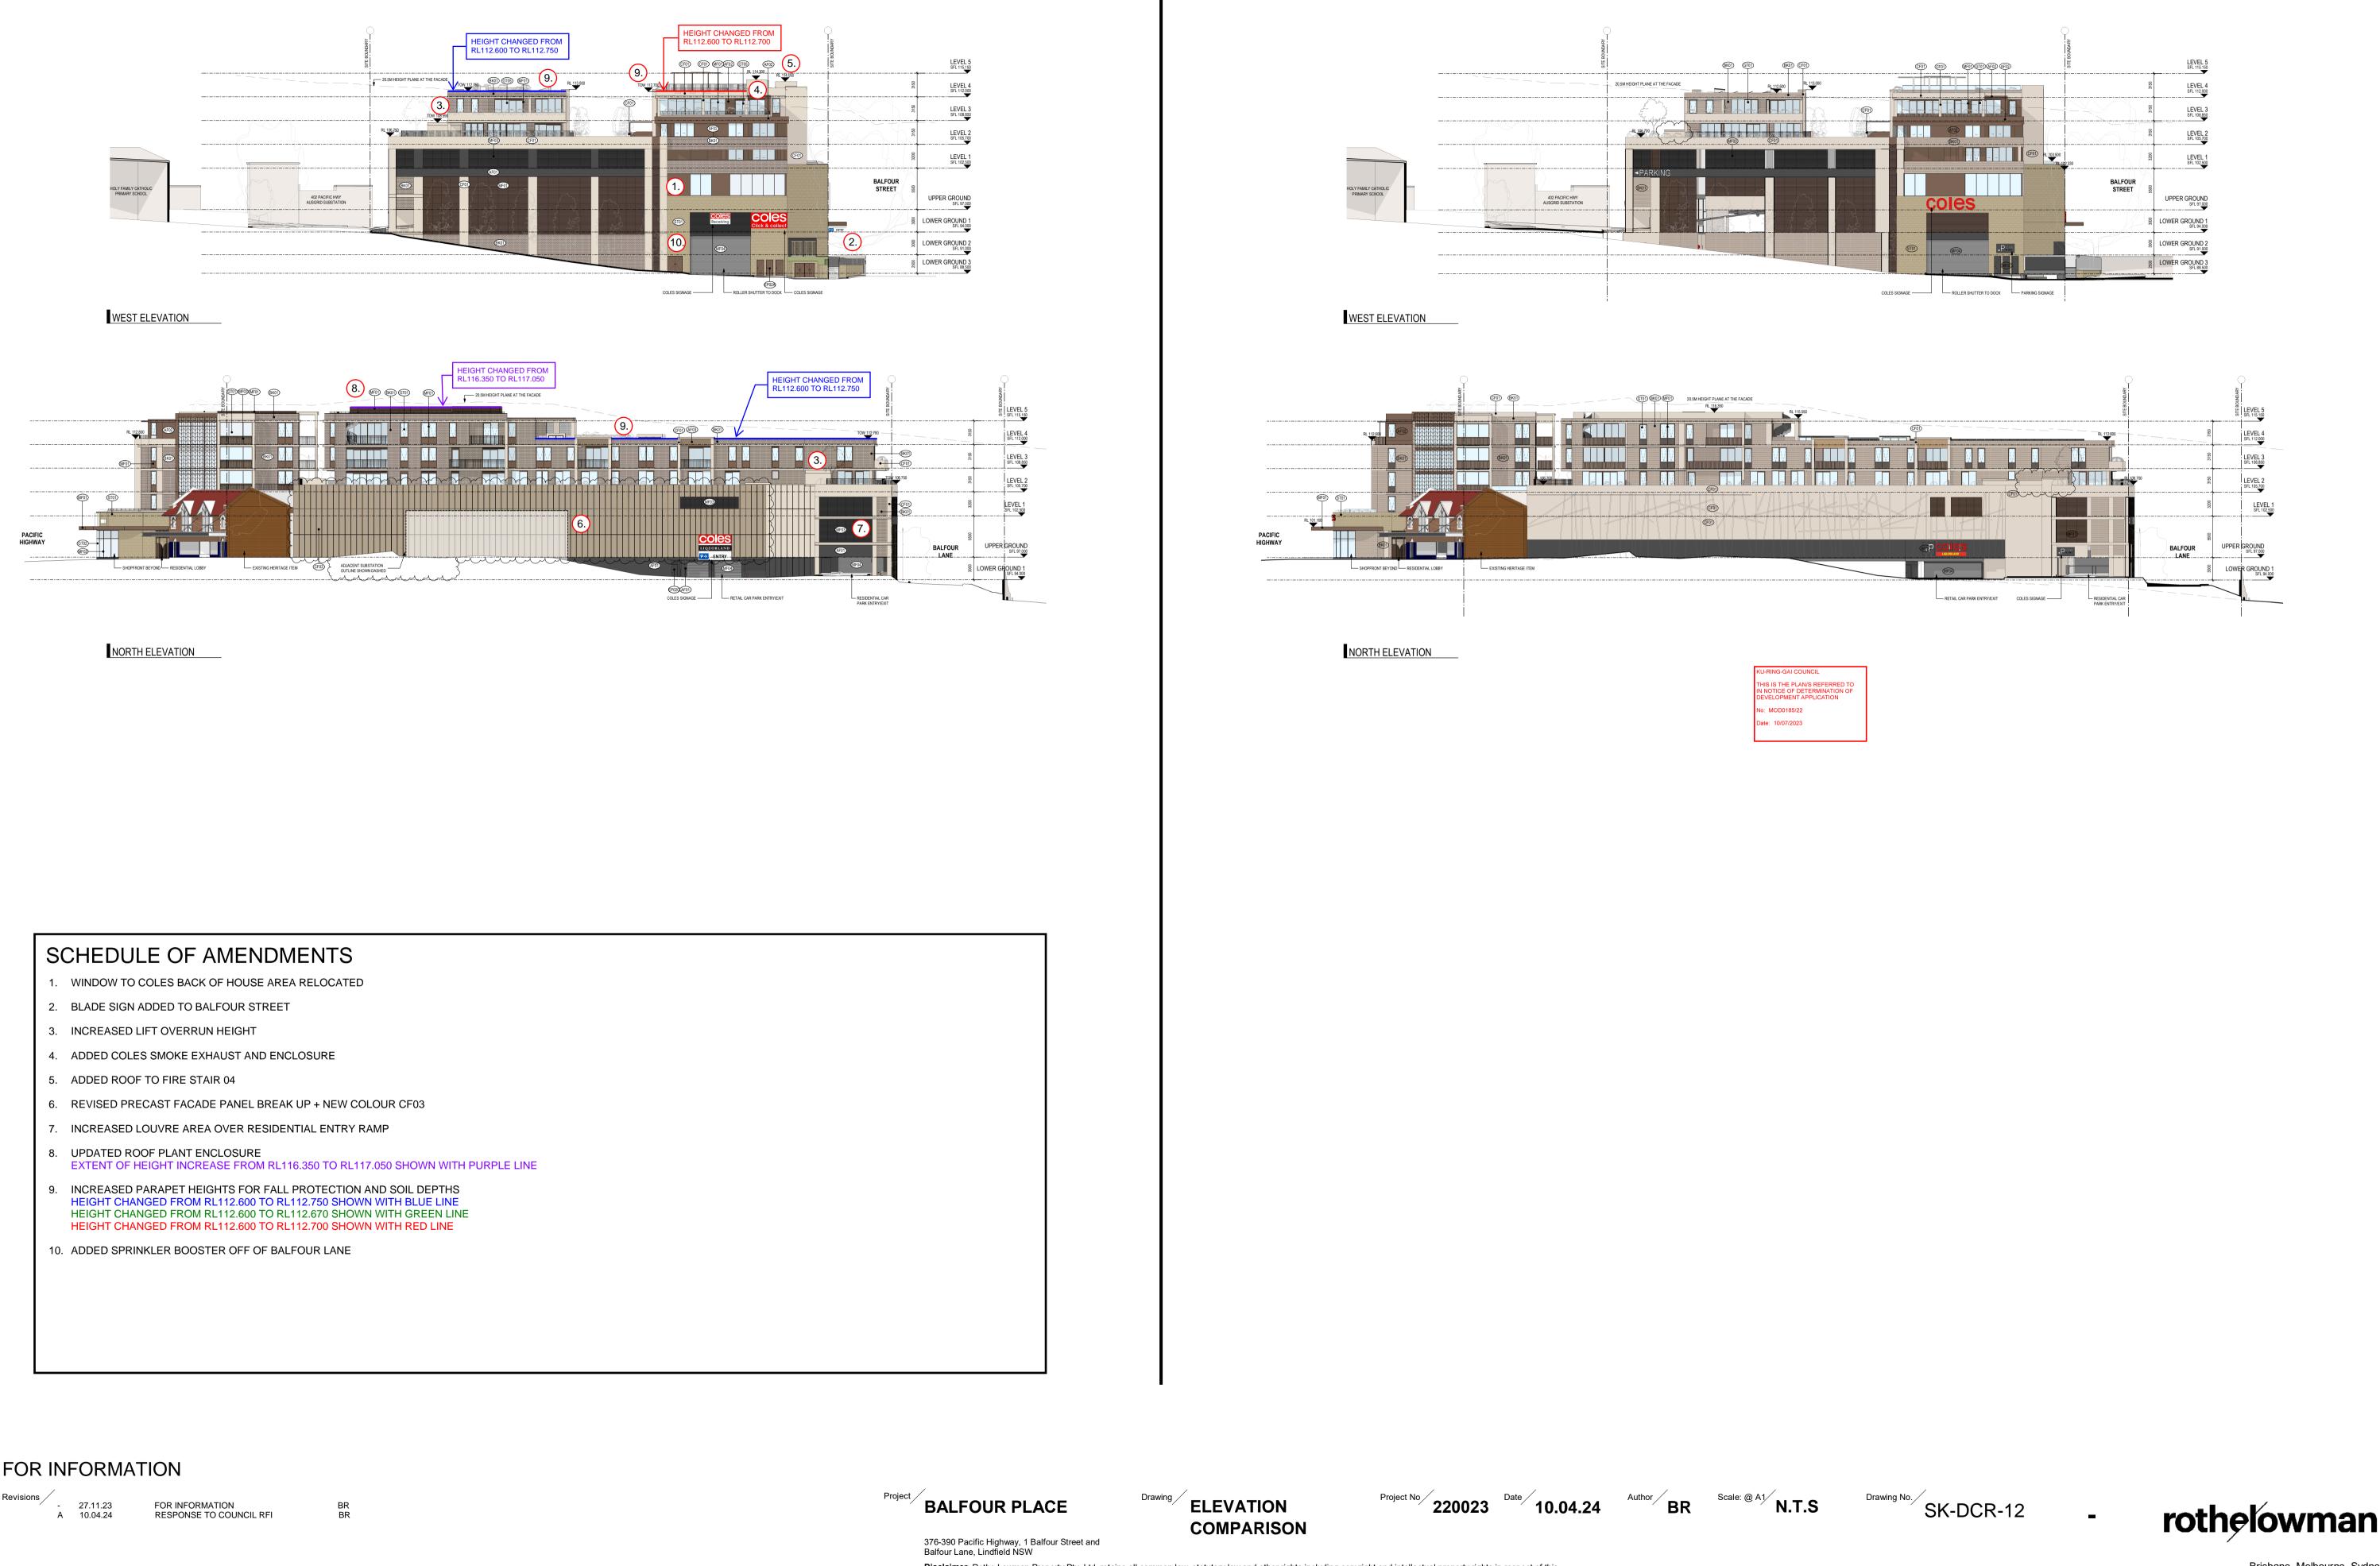

## SCHEDULE OF AMENDMENTS

- 1. ADDED ROOF TO FIRE STAIR 09
- 2. INCREASED EXTENT OF ROOF AND PARAPET OVER PH07 EXTERNAL TERRACE
- 3. INCREASED PARAPET HEIGHTS FOR FALL PROTECTION AND SOIL DEPTHS HEIGHT CHANGED FROM RL112.600 TO RL112.750 SHOWN WITH BLUE LINE HEIGHT CHANGED FROM RL112.600 TO RL112.670 SHOWN WITH GREEN LINE HEIGHT CHANGED FROM RL112.600 TO RL112.700 SHOWN WITH RED LINE