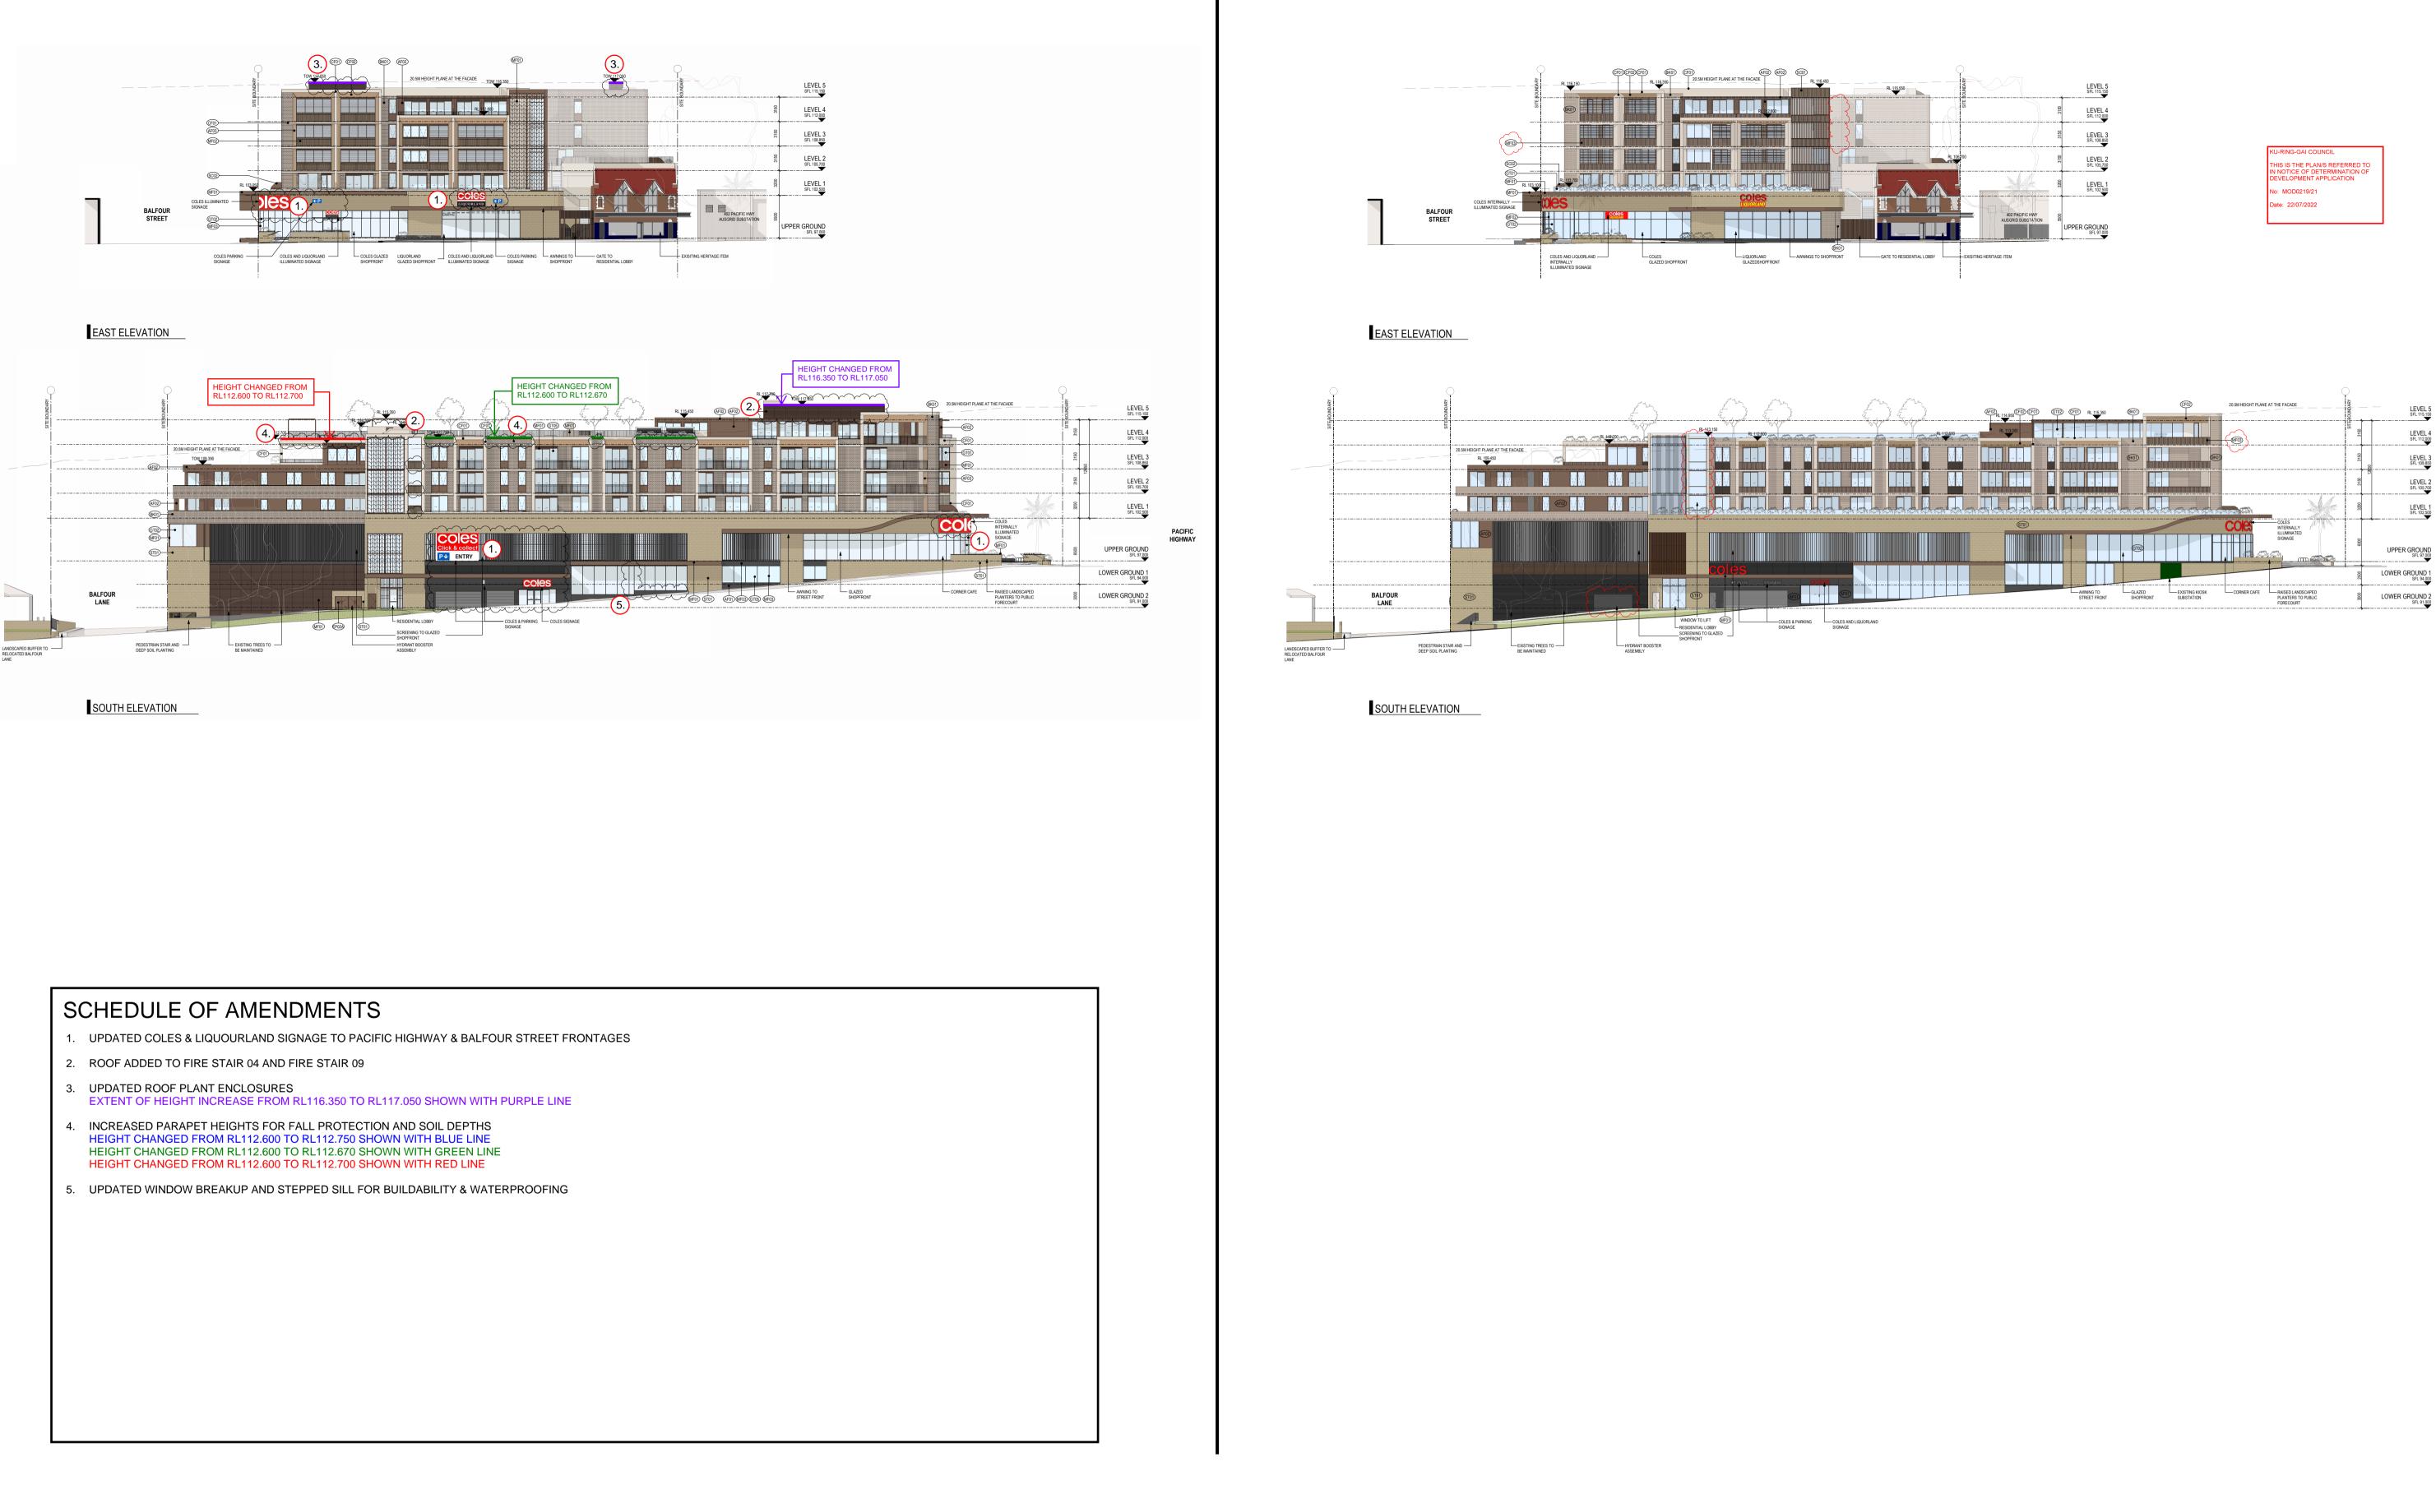

# SCHEDULE OF AMENDMENTS

- 1. INCREASED PARAPETS FOR FALL PROTECTION AND SOIL DEPTHS HEIGHT CHANGED FROM RL112.600 TO RL112.750 SHOWN WITH BLUE LINE HEIGHT CHANGED FROM RL112.600 TO RL112.670 SHOWN WITH GREEN LINE HEIGHT CHANGED FROM RL112.600 TO RL112.700 SHOWN WITH RED LINE
- 2. ADDED ROOF TO FIRE STAIR 04
- 3. ADDED COLES SMOKE EXHAUST ENCLOSURE
- 4. INCREASED EXTENT OF ROOF AND PARAPET OVER PH07 EXTERNAL TERRACE.
- 5. INCREASED COMMON ROOM HEIGHTS TO ALLOW FOR DRAINAGE
- 6. ADDED ROOF TO FIRE STAIR 09
- 7. EXTENDED PLANT ENCLOSURE FOR COLES CHILLER EQUIPMENT EXTENT OF INCREASED PLANT ZONE SHOWN WITH ORANGE LINE

### FOR INFORMATION

Revisions - 27.11.23 FOR INFORMATION A 10.04.24 RESPONSE TO COUN BR BR RESPONSE TO COUNCIL RFI