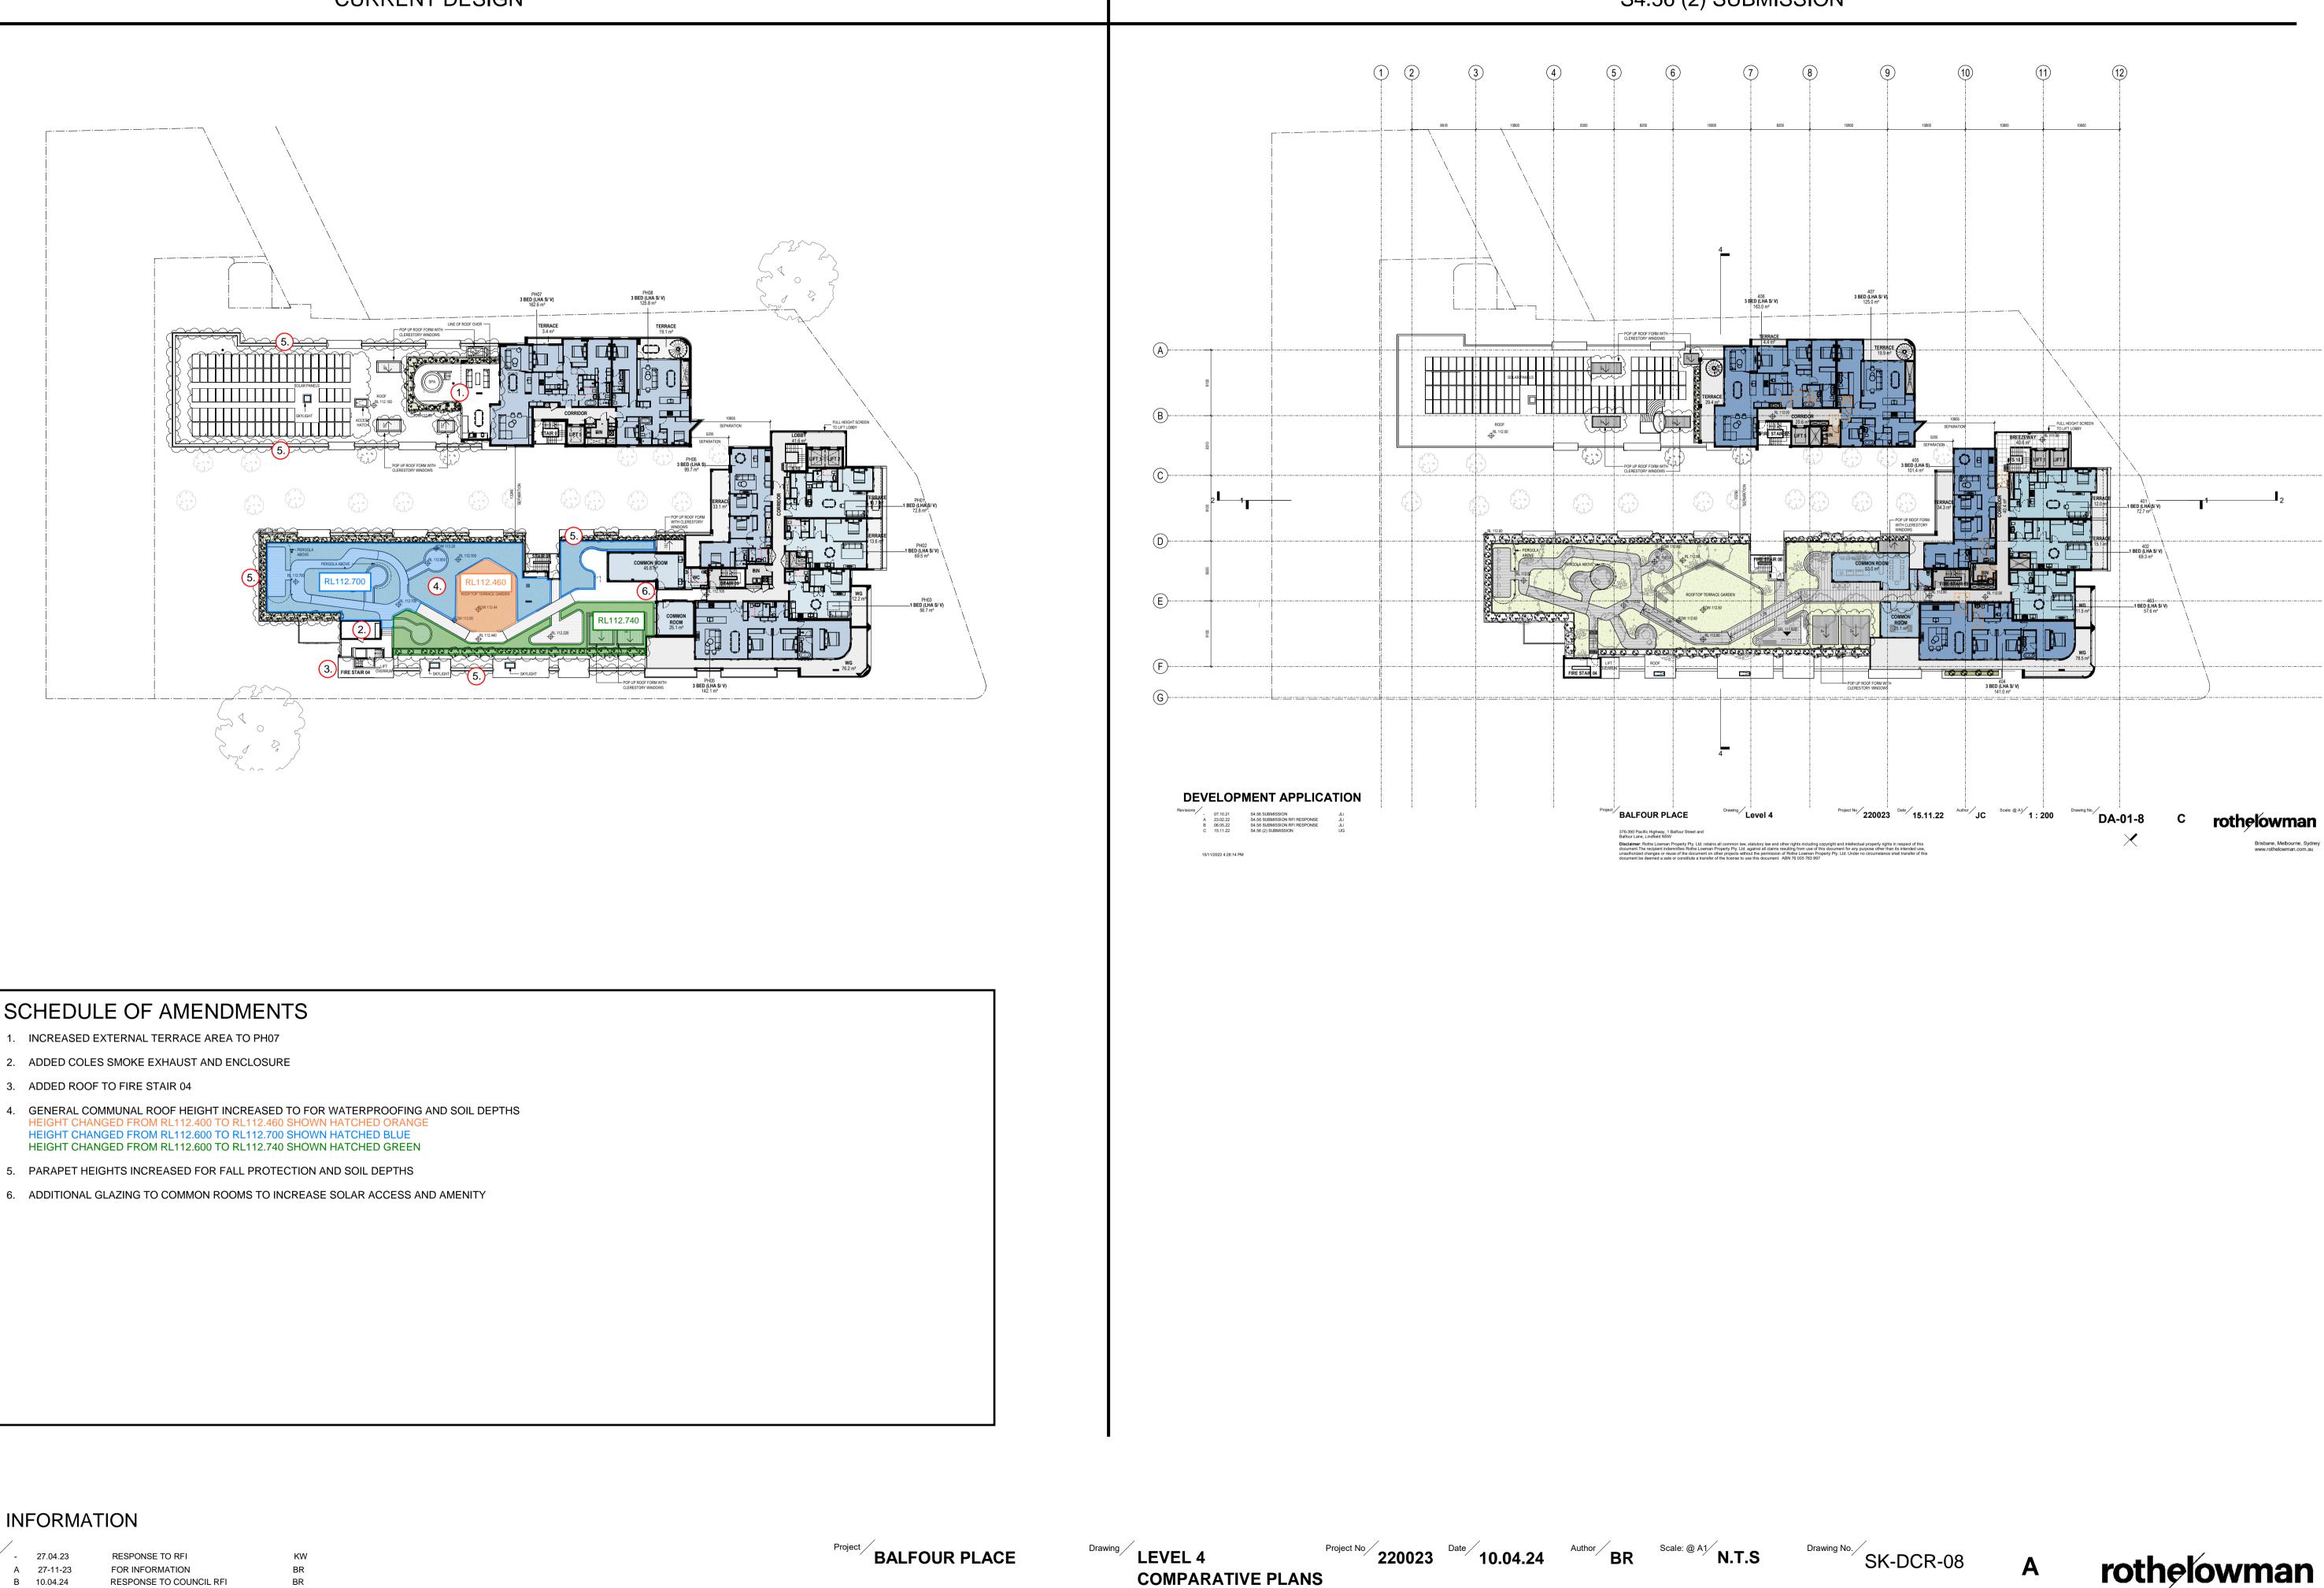

# SCHEDULE OF AMENDMENTS

- 1. INCREASED EXTERNAL TERRACE AREA TO PH07
- 2. ADDED COLES SMOKE EXHAUST AND ENCLOSURE
- 3. ADDED ROOF TO FIRE STAIR 04
- 4. GENERAL COMMUNAL ROOF HEIGHT INCREASED TO FOR WATERPROOFING AND SOIL DEPTHS HEIGHT CHANGED FROM RL112.400 TO RL112.460 SHOWN HATCHED ORANGE HEIGHT CHANGED FROM RL112.600 TO RL112.700 SHOWN HATCHED BLUE

# CURRENT DESIGN