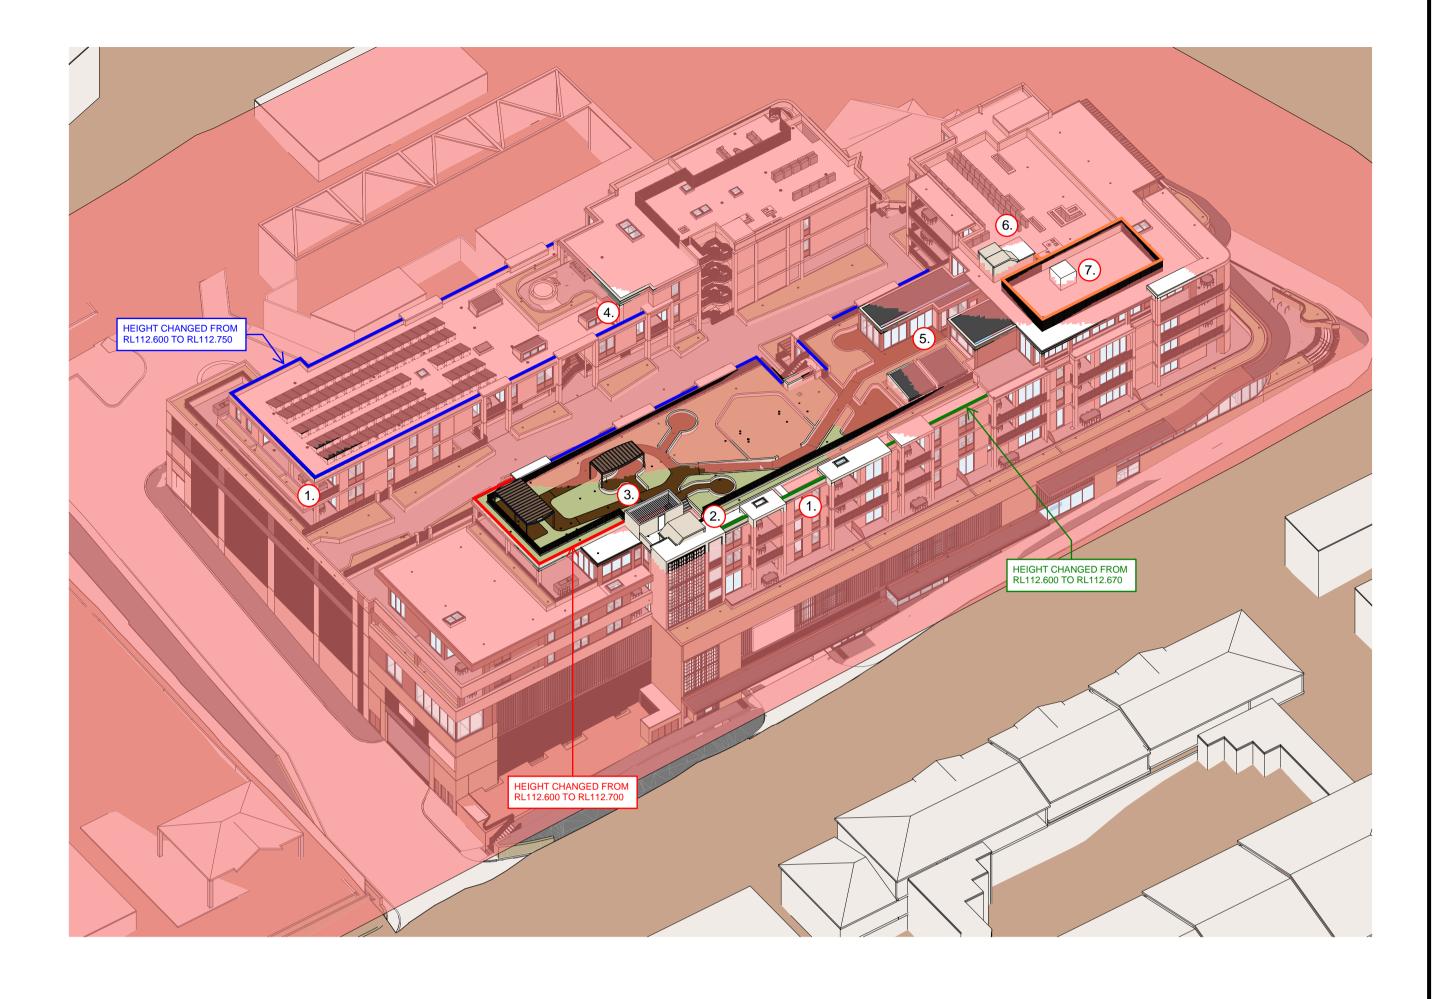

# SCHEDULE OF AMENDMENTS

- 1. INCREASED PARAPETS FOR FALL PROTECTION AND SOIL DEPTHS HEIGHT CHANGED FROM RL112.600 TO RL112.750 SHOWN WITH BLUE LINE HEIGHT CHANGED FROM RL112.600 TO RL112.670 SHOWN WITH GREEN LINE HEIGHT CHANGED FROM RL112.600 TO RL112.700 SHOWN WITH RED LINE
- 2. ADDED ROOF TO FIRE STAIR 04
- 3. ADDED COLES SMOKE EXHAUST ENCLOSURE
- 4. INCREASED EXTENT OF ROOF AND PARAPET OVER PH07 EXTERNAL TERRACE.
- 5. INCREASED COMMON ROOM HEIGHTS TO ALLOW FOR DRAINAGE
- 6. ADDED ROOF TO FIRE STAIR 09
- 7. EXTENDED PLANT ENCLOSURE FOR COLES CHILLER EQUIPMENT EXTENT OF INCREASED PLANT ZONE SHOWN WITH ORANGE LINE

### FOR INFORMATION

Revisions - 27.11.23 FOR INFORMATION A 10.04.24 RESPONSE TO COUN BR BR RESPONSE TO COUNCIL RFI

## Drawing HEIGHT PLANE COMPARISON

Project No 220023 Date 10.04.24 Author BR Scale: @ A1 N.T.S Drawing No. SK-DCR-14 -

376-390 Pacific Highway, 1 Balfour Street and Balfour Lane, Lindfield NSW

**Disclaimer**: Rothe Lowman Property Pty. Ltd. retains all common law, statutory law and other rights including copyright and intellectual property rights in respect of this document. The recipient indemnifies Rothe Lowman Property Pty. Ltd. against all claims resulting from use of this document for any purpose other than its intended use, unauthorized changes or reuse of the document on other projects without the permission of Rothe Lowman Property Pty. Ltd. Under no circumstance shall transfer of this document be deemed a sale or constitute a transfer of the license to use this document. ABN 76 005 783 997