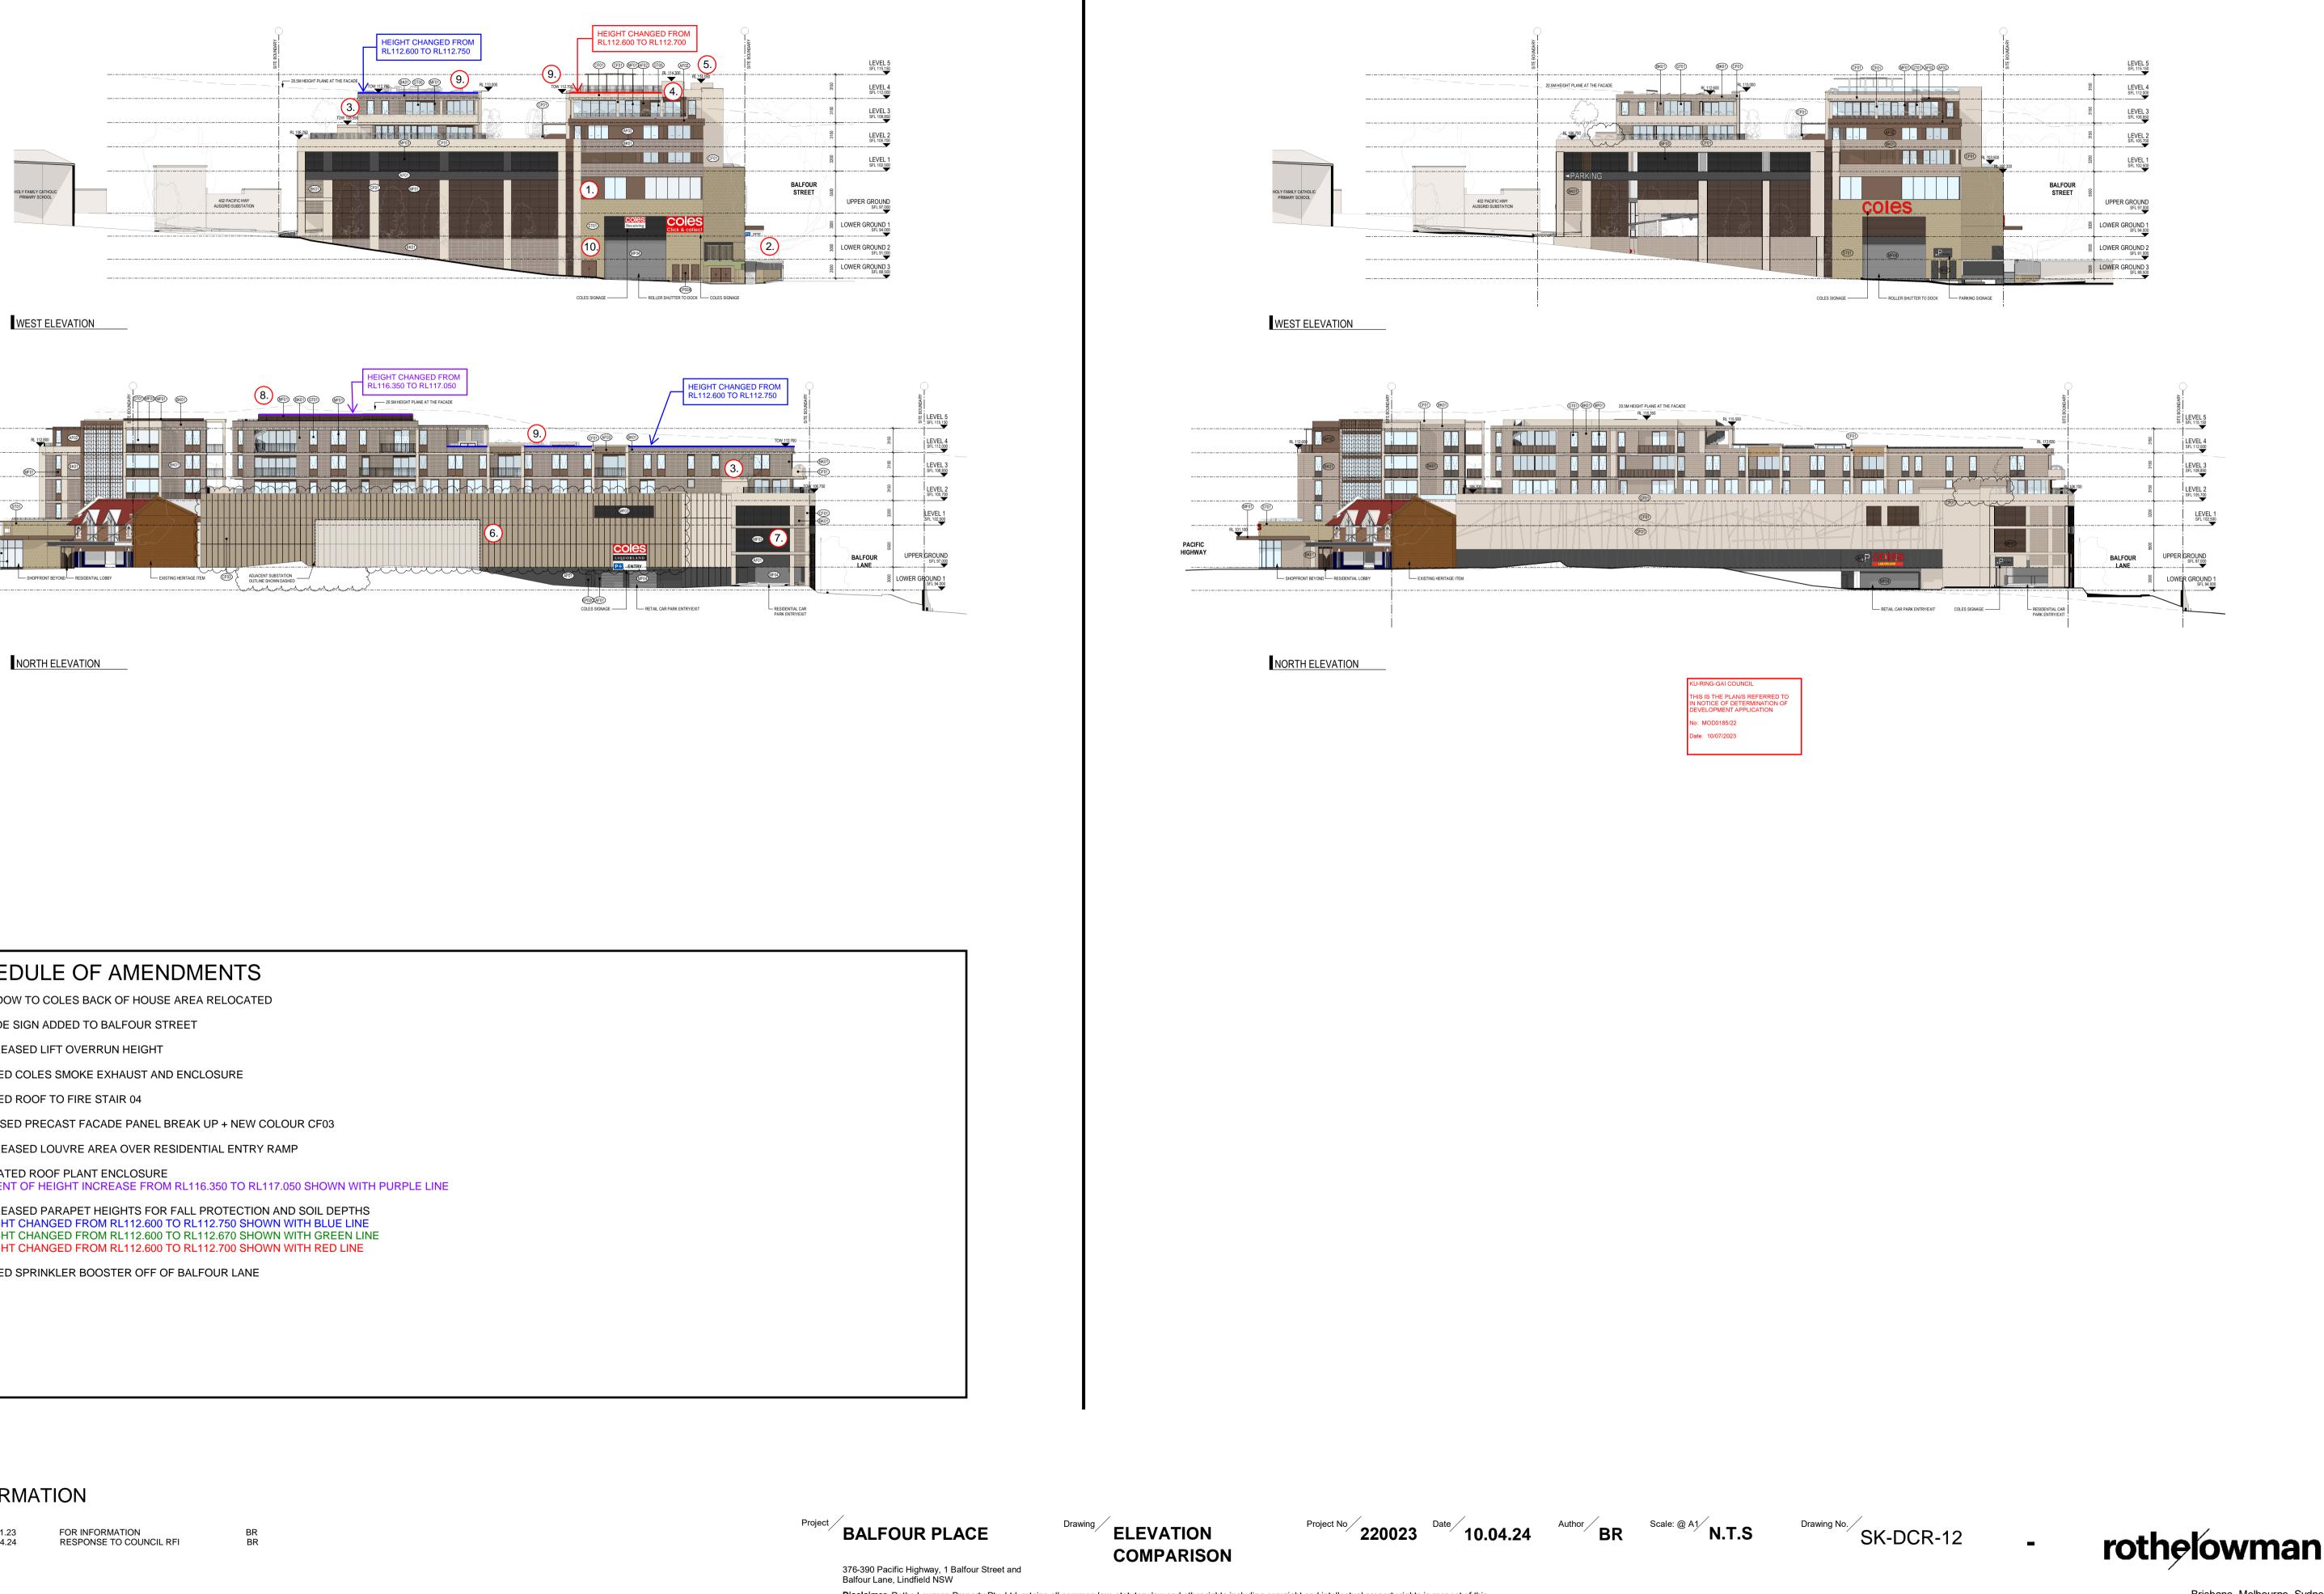

## SCHEDULE OF AMENDMENTS

- 1. ADDED ROOF TO FIRE STAIR 09
- 2. INCREASED EXTENT OF ROOF AND PARAPET OVER PH07 EXTERNAL TERRACE
- 3. INCREASED PARAPET HEIGHTS FOR FALL PROTECTION AND SOIL DEPTHS HEIGHT CHANGED FROM RL112.600 TO RL112.750 SHOWN WITH BLUE LINE HEIGHT CHANGED FROM RL112.600 TO RL112.670 SHOWN WITH GREEN LINE HEIGHT CHANGED FROM RL112.600 TO RL112.700 SHOWN WITH RED LINE