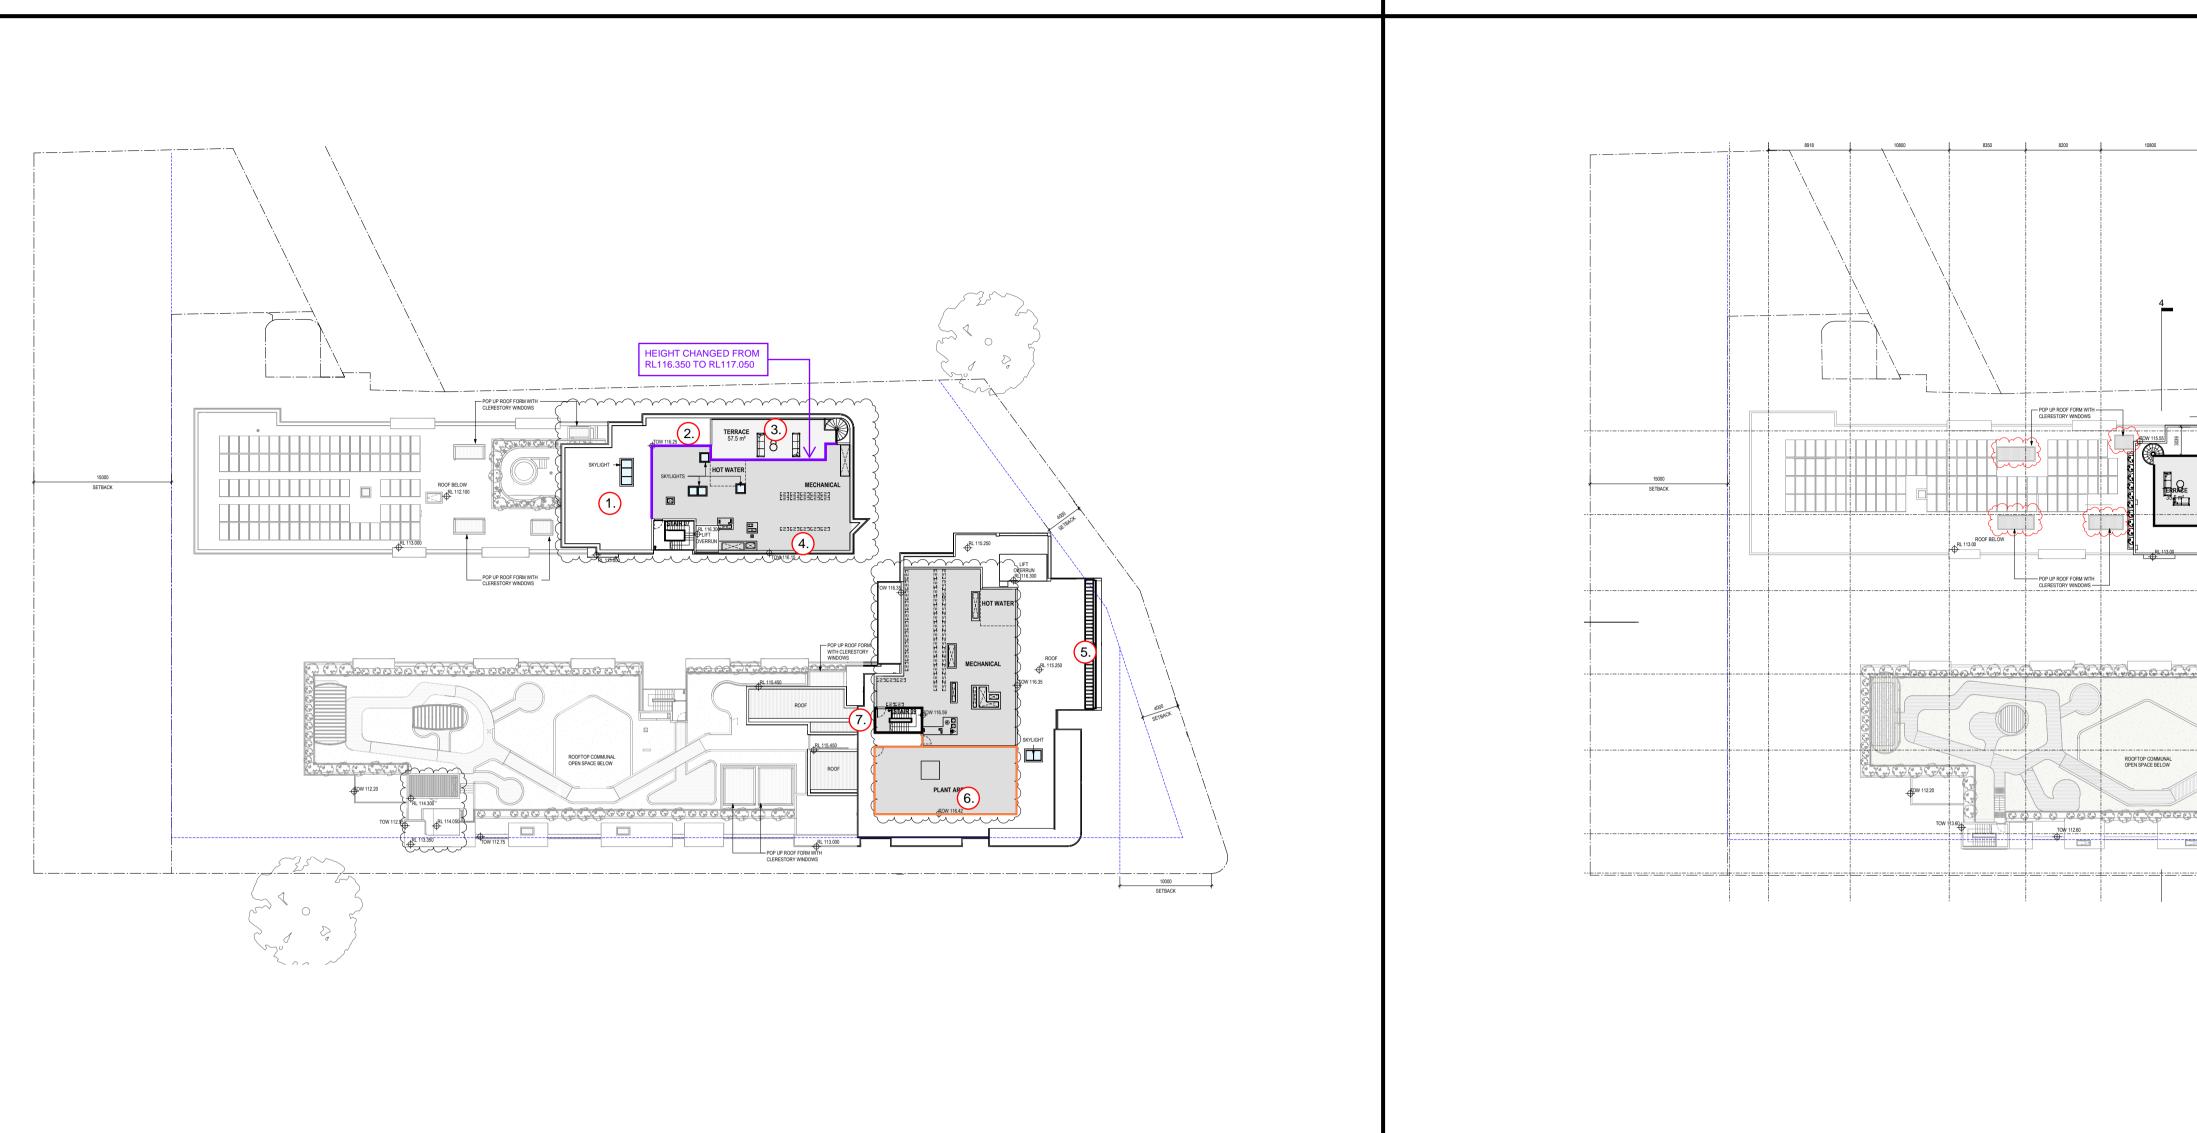

## SCHEDULE OF AMENDMENTS

- 1. INCREASED EXTENT OF ROOF AND PARAPET OVER PH07 EXTERNAL TERRACE
- 2. INCREASED EXTENT OF 1800mm HIGH PLANT LOUVRE ENCLOSURE EXTENT OF HEIGHT INCREASE FROM RL116.350 TO RL117.050 SHOWN WITH PURPLE LINE
- 3. RECONFIGURATION OF PH06 ROOF TERRACE, AREA MAINTAINED
- 4. LOW PLANT ELEMENTS RELOCATED TO SOUTHERN ZONE OF NORTHERN ROOF
- 5. PARAPET TO PACIFIC HIGHWAY FRONTAGE INCREASED FROM RL 115.350 TO RL 116.150 CORRECTION - NO CHANGE TO APPROVED RL
- 6. INCREASED PLANT ZONE PERIMETER TO ALLOW FOR COLES CHILLER EQUIPMENT EXTENT OF INCREASED PLANT ZONE SHOWN WITH ORANGE LINE
- 7. ADDED ROOF TO FIRE STAIR 09

### FOR INFORMATION

Revisions - 27.04.23 A 27-11-23 B 10.04.24

RESPONSE TO RFI FOR INFORMATION RESPONSE TO COUNCIL RFI

KW BR BR

27/04/2023 1:09:49 PM

Drawing LEVEL 4 **COMPARATIVE PLANS** 

Project No 220023 Date 10.04.24 Author BR Scale: @ A1 N.T.S Drawing No. SK-DCR-09