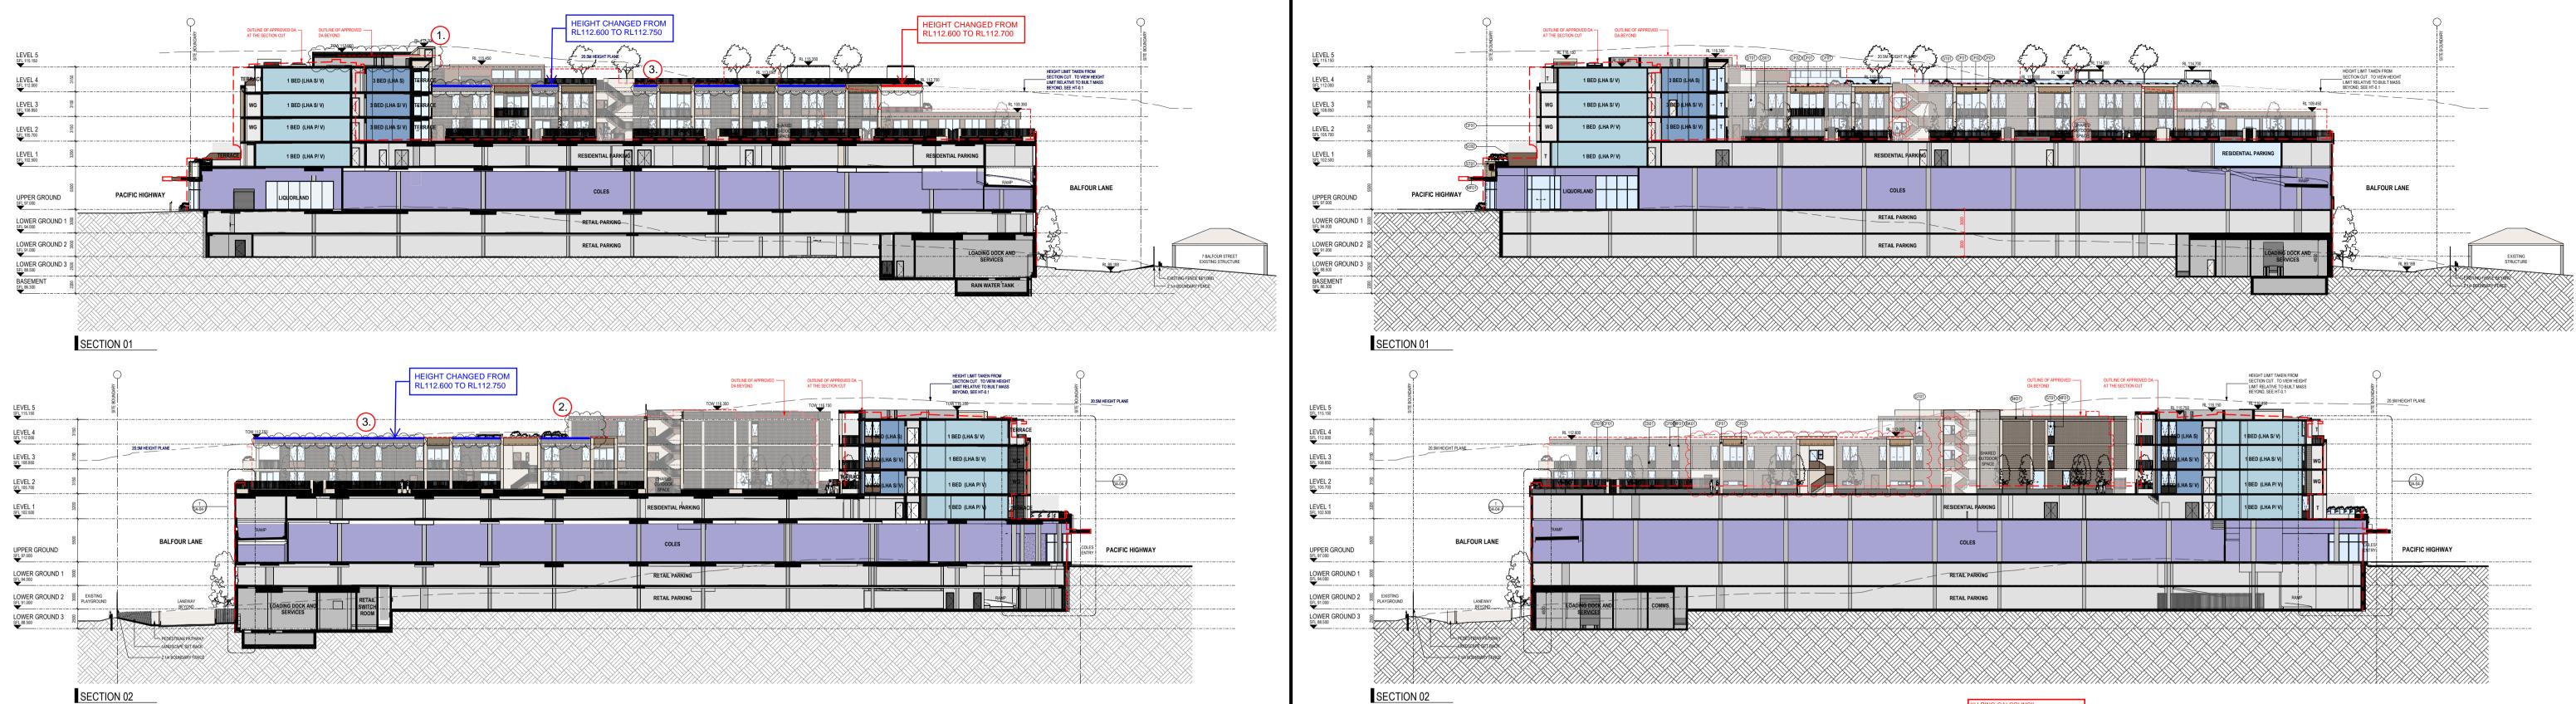

## SCHEDULE OF AMENDMENTS

- 1. ADDED ROOF TO FIRE STAIR 09
- 2. INCREASED EXTENT OF ROOF AND PARAPET OVER PH07 EXTERNAL TERRACE
- 3. INCREASED PARAPET HEIGHTS FOR FALL PROTECTION AND SOIL DEPTHS HEIGHT CHANGED FROM RL112.600 TO RL112.750 SHOWN WITH BLUE LINE HEIGHT CHANGED FROM RL112.600 TO RL112.670 SHOWN WITH GREEN LINE HEIGHT CHANGED FROM RL112.600 TO RL112.700 SHOWN WITH RED LINE